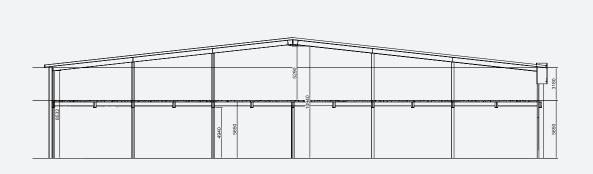

GROUND FLOOR
7,829 FT<sup>2</sup>/727 M<sup>2</sup>
MEZZANINE\*
7,829 FT<sup>2</sup>/727 M<sup>2</sup>
TOTAL\*
15,658 FT<sup>2</sup>/1455 M<sup>2</sup>

### **Accommodation**

Ceiling height to mezzanine level is 5.65m. Without the mezzanine the ceiling height is 8.6m. Please discuss your occupational requirement with us as there is flexibility with this.

\*The opportunity for a full cover Mezzanine is subject to Landlords consent.