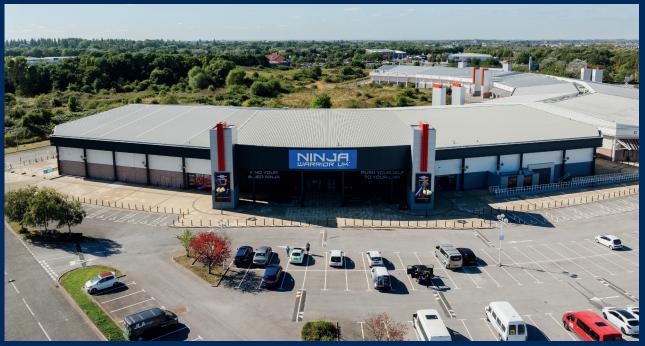

# TO LET

**RETAIL/LEISURE UNIT** 

GROUND FLOOR 7,829 FT<sup>2</sup> MEZZANINE 7,829 FT<sup>2</sup>\*

The unit is situated in a prominent location on Teesside Leisure Park, with excellent visibility from the A66 and A19.