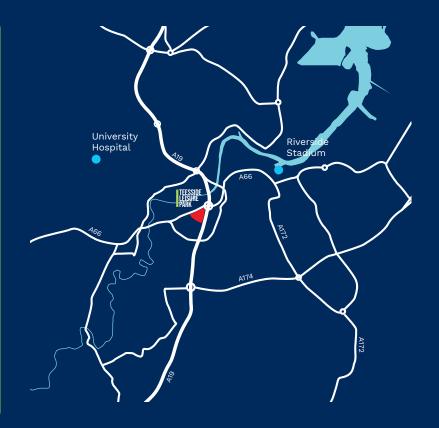

# TO LET

**RETAIL/LEISURE UNIT** 

GROUND FLOOR 7,829 FT<sup>2</sup> MEZZANINE 7,829 FT<sup>2</sup>\*

The unit is situated in a prominent location on Teesside Leisure Park, with excellent visibility from the A66 and A19.

Teesside Retail and Leisure Park is the leading destination in Teesside for all retail, leisure and F&B activity.

Occupiers in the immediate vicinity of the Leisure Park include;

- 14 screen Showcase Cinema
- Hollywood Bowl
- Burger King
- Pizza Hut

The scheme also benefits from over 1,000 parking spaces.

The adjacent Teesside Park has occupiers such as Next, M&S, TK Maxx, Morrisons, Boots as well as KFC, Five Guys, Pizza Express, Mcdonald's, Nandos, as well as many other national operators.