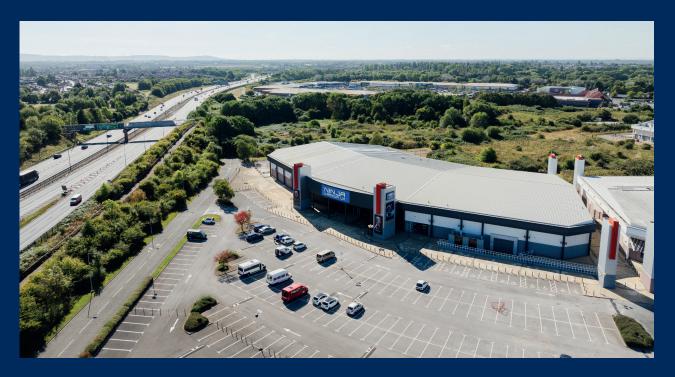

# TO LET

**RETAIL/LEISURE UNIT** 

GROUND FLOOR 7,829 FT<sup>2</sup> MEZZANINE 7,829 FT<sup>2</sup>\*

The unit is situated in a prominent location on Teesside Leisure Park, with excellent visibility from the A66 and A19.