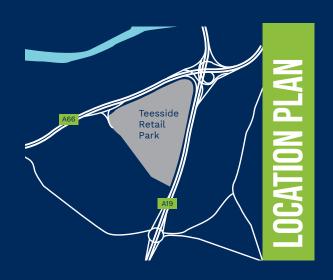

# TO LET

**RETAIL/LEISURE UNIT** 

GROUND FLOOR 7,829 FT<sup>2</sup> MEZZANINE 7,829 FT<sup>2</sup>\*

The unit is situated in a prominent location on Teesside Leisure Park, with excellent visibility from the A66 and A19.

Teesside Retail and Leisure Park is the leading destination in Teesside for all retail, leisure and F&B activity.

Occupiers in the immediate vicinity of the Leisure Park include;

- 14 screen Showcase Cinema
- Hollywood Bowl
- Burger King
- Pizza Hut

The scheme also benefits from over 1,000 parking spaces.

The adjacent Teesside Park has occupiers such as Next, M&S, TK Maxx, Morrisons, Boots as well as KFC, Five Guys, Pizza Express, Mcdonald's, Nandos, as well as many other national operators.