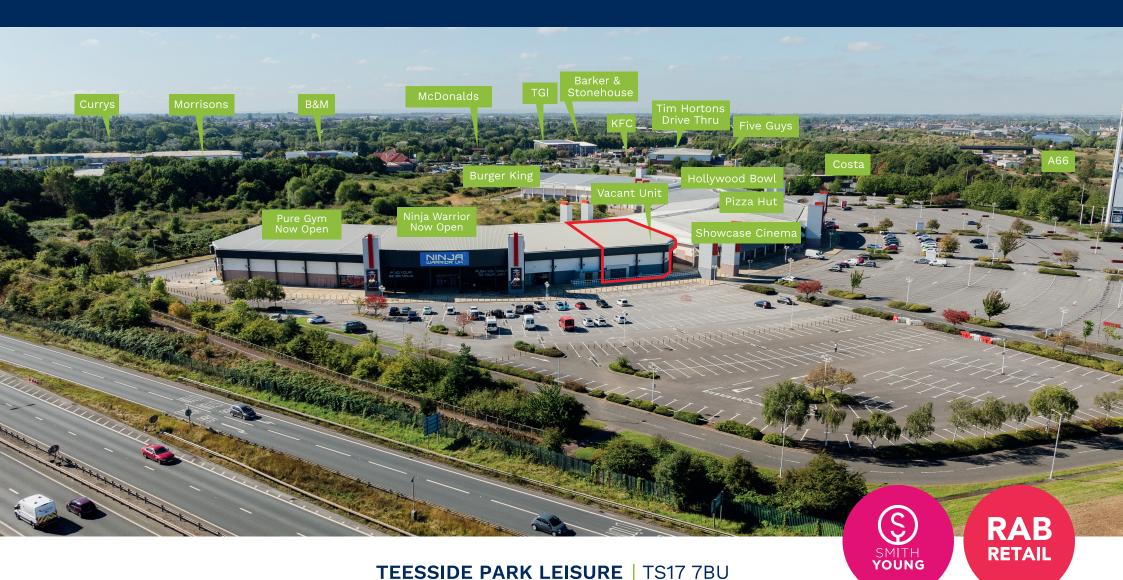

# TO LET

**RETAIL/LEISURE UNIT** 

GROUND FLOOR 7,829 FT<sup>2</sup> MEZZANINE 7,829 FT<sup>2</sup>\*

The unit is situated in a prominent location on Teesside Leisure Park, with excellent visibility from the A66 and A19.

Teesside Retail and Leisure Park is the leading destination in Teesside for all retail, leisure and F&B activity.

Occupiers in the immediate vicinity of the Leisure Park include;

- 14 screen Showcase Cinema
- Hollywood Bowl
- Burger King
- Pizza Hut

The scheme also benefits from over 1,000 parking spaces.

The adjacent Teesside Park has occupiers such as Next, M&S, TK Maxx, Morrisons, Boots as well as KFC, Five Guys, Pizza Express, Mcdonald's, Nandos, as well as many other national operators.