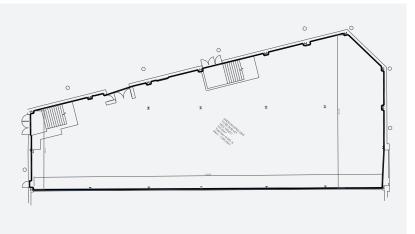

GROUND FLOOR
7,829 FT<sup>2</sup>/727 M<sup>2</sup>
MEZZANINE\*
7,829 FT<sup>2</sup>/727 M<sup>2</sup>
TOTAL\*
15,658 FT<sup>2</sup>/1455 M<sup>2</sup>

### **Accommodation**

Ceiling height to mezzanine level is 5.65m. Without the mezzanine the ceiling height is 8.6m. Please discuss your occupational requirement with us as there is flexibility with this.