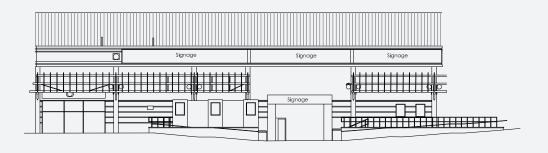

# TO LET

**RETAIL/LEISURE UNIT** 

GROUND FLOOR 7,829 FT<sup>2</sup> MEZZANINE 7,829 FT<sup>2</sup>\*

The unit is situated in a prominent location on Teesside Leisure Park, with excellent visibility from the A66 and A19.

GROUND FLOOR
7,829 FT<sup>2</sup>/727 M<sup>2</sup>
MEZZANINE\*
7,829 FT<sup>2</sup>/727 M<sup>2</sup>
TOTAL\*
15,658 FT<sup>2</sup>/1455 M<sup>2</sup>

### **Accommodation**

Ceiling height to mezzanine level is 5.65m. Without the mezzanine the ceiling height is 8.6m. Please discuss your occupational requirement with us as there is flexibility with this.