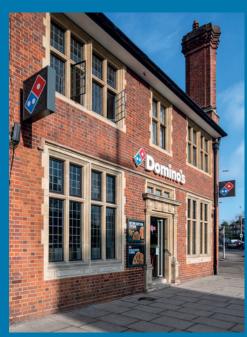

The UK's leading Pizza brand is looking for new stores!

# What we need!

- •Highly visible, prominent locations.
- •High Street, Retail Parks, Neighbourhood parades, Out of town retail and non-traditional retail locations considered.
- Parking.
- •Hot Food Takeaway consent or potential for a change of use.
- Minimum size of 88 sq.m/950 sq.ft.
   (112sqm/1200sqft is the ideal size but will also consider larger).
- •4.5m/14ft frontage.