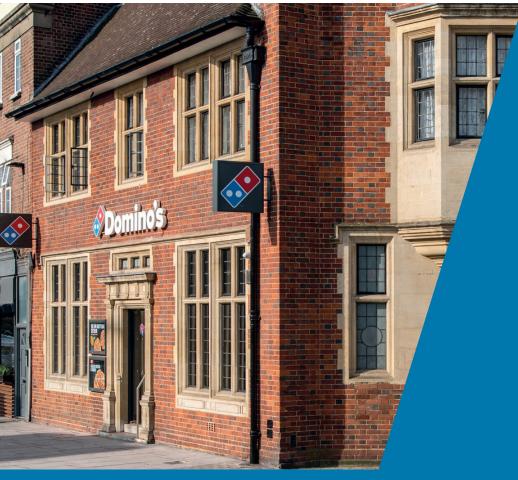

The UK's leading Pizza brand is looking for new stores!

# What we need!

- •Highly visible, prominent locations.
- •High Street, Retail Parks, Neighbourhood parades, Out of town retail and non-traditional retail locations considered.
- Parking.
- •Hot Food Takeaway consent or potential for a change of use.
- Minimum size of 88 sq.m/950 sq.ft.
   (112sqm/1200sqft is the ideal size but will also consider larger).
- •4.5m/14ft frontage.